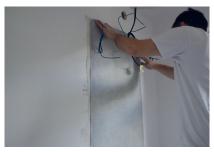

## Renovation of an office in 49191 Belm-Vehrte

In an office building in Vehrte, an existing office was renovated. At the same time the own consumption of the existing PV system was increased. A total of 8 heating foils of 2 m each were installed in the wall in a 21  $\,m^2$  room. The **E-NERGY CARBON FLEECE** system was used.