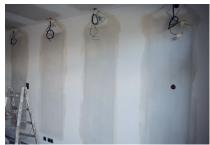

## Renovation of an office in 49191 Belm-Vehrte

In an office building in Vehrte, an existing office was renovated. At the same time the own consumption of the existing PV system was increased. A total of 8 heating foils of 2 m each were installed in the wall in a 21  $\,m^2$  room. The **E-NERGY CARBON FLEECE** system was used.