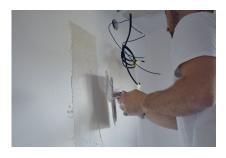

## Renovation of an office in 49191 Belm-Vehrte

In an office building in Vehrte, an existing office was renovated. At the same time the own consumption of the existing PV system was increased. A total of 8 heating foils of 2 m each were installed in the wall in a 21  $\,m^2$  room. The **E-NERGY CARBON FLEECE** system was used.