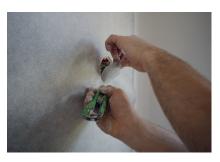

## Renovation of an office in 49191 Belm-Vehrte

In an office building in Vehrte, an existing office was renovated. At the same time the own consumption of the existing PV system was increased. A total of 8 heating foils of 2 m each were installed in the wall in a 21  $\,m^2$  room. The **E-NERGY CARBON FLEECE** system was used.

## Construction

1 Raw wall

2 Putty

3 E-NERGY CARBON FLEECE

4 Fine putty

5 Painting, wallpaper, tiles

1 mm 0,4 mm 2 mm

4 mm