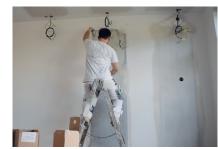

## Renovation of an office in 49191 Belm-Vehrte

In an office building in Vehrte, an existing office was renovated. At the same time the own consumption of the existing PV system was increased. A total of 8 heating foils of 2 m each were installed in the wall in a 21  $\,m^2$  room. The **E-NERGY CARBON FLEECE** system was used.