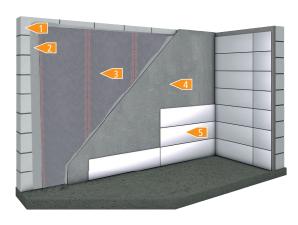

## Construction

1 Raw wall

2 Putty

3 E-NERGY CARBON FLEECE

4 Fine putty

5 Painting, wallpaper, tiles

1 mm 0,4 mm 2 mm

4 mm