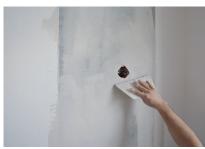

## Renovation of an office in 49191 Belm-Vehrte

In an office building in Vehrte, an existing office was renovated. At the same time the own consumption of the existing PV system was increased. A total of 8 heating foils of 2 m each were installed in the wall in a 21  $\,m^2$  room. The **E-NERGY CARBON FLEECE** system was used.